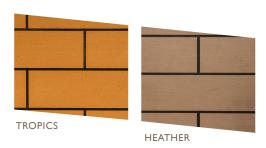

Decoro comes in five standard colors. Custom colors and designs available.

Syntheteak is offered in two standard teak-like colors. Custom colors are available.

## **SYNTHETEAK**

Available in two natural teak wood shades with choice of black or brown grout lines

This sheet replicates approximate color and surface pattern of this specified product. It is not an

USA 800.257.7953 Canada (905) 430.3333 Mexico (52) 55.9140.4500 South America (54.3327) 44.2222 Europe (32) 67.493.710